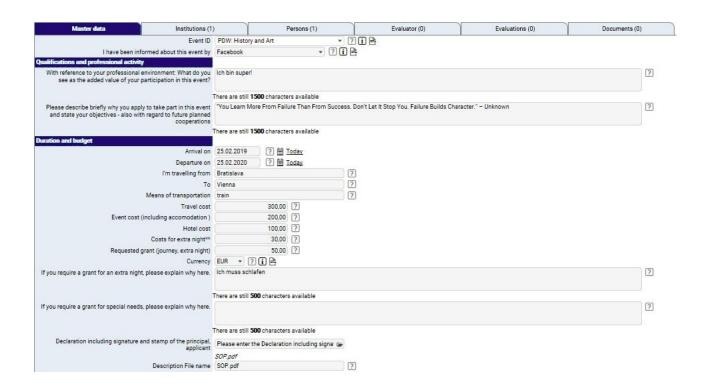

The applicants can also complete the process online. The system takes the applicant through the process from one step to another. The steps performed are then automatically displayed as checked.

| Qualifications and Motivation                                                                                                                      |                                         |
|----------------------------------------------------------------------------------------------------------------------------------------------------|-----------------------------------------|
| Qualifications and professional activity                                                                                                           |                                         |
| With reference to your professional environment: What do<br>you see as the added value of your participation in this<br>event?                     | ·                                       |
| Motivation and goals                                                                                                                               |                                         |
| Please describe briefly why you apply to take part in this<br>event and state your objectives - also with regard to future<br>planned cooperations | Deally Care About Vey Dealt Llave Te De |
| Back                                                                                                                                               | Save                                    |
| Part 2 - Application progress                                                                                                                      |                                         |
| Qualification and motivation                                                                                                                       | Edit data                               |
| Duration and budget                                                                                                                                | Edit data                               |
| Print confirmation                                                                                                                                 | Print                                   |
| Upload Confirmation                                                                                                                                | Upload                                  |